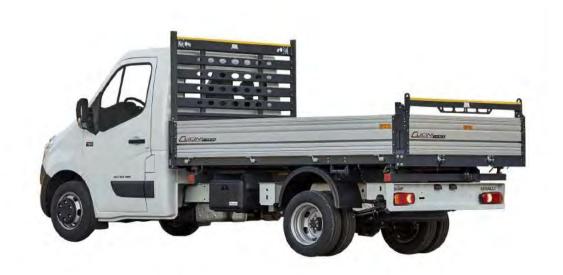

## **OVER BOARDS** easily removable for assembly and disassembly

Grid over-boards and cab guard H=600

Aluminium over-boards and cab guard H= 600

Aluminium side over-boards, grid front and rear H=600

Porthole grid-closed to the cab guard for aluminium over boards