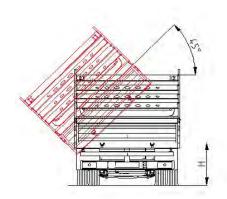

## LIFTING SYSTEM mm

Electro hydraulic (EL) or Force Taking (PF)

| STANDARD EQUIPMENT                       |
|------------------------------------------|
| Body in high-strength galvanized steel   |
| Cab guard rod holder                     |
| Aluminium side and rear panels 400 mm    |
| Automatic opening / closing on rear gate |
| Tool box with lock                       |
| Chrome piston                            |
| Powder coating                           |
| N.2 side winches and hooks               |
| Fenders                                  |
|                                          |
|                                          |