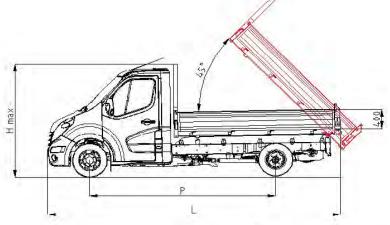

| Cabin                                | P<br>mm            | L<br>mm | A x B<br>mm | axb<br>mm   | H max | Load floor<br>height H<br>mm | Weight <b>Kg</b> |
|--------------------------------------|--------------------|---------|-------------|-------------|-------|------------------------------|------------------|
|                                      |                    |         |             |             |       | 1000                         |                  |
| Short                                | 3682 Traction      | 5850    | 3300 x 2100 | 3240 x 2060 | 2400  | 1030                         | 490              |
| Short                                | 3682<br>Propulsion | 5850    | 3300 x 2100 | 3240 x 2060 | 2400  | 1030                         | 490              |
| <b>Short</b> (with Box behind cabin) | 3682<br>Propulsion | 6650    | 3300 x 2100 | 3240 x 2060 | 2400  | 1030                         | 510 + 150        |
| Long                                 | 3682 Traction      | 6630    | 3300 x 2100 | 3240 x 2060 | 2400  | 1030                         | 490              |
| Long                                 | 3682<br>Propulsion | 6630    | 3300 x 2100 | 3240 x 2060 | 2400  | 1030                         | 490              |
| Long                                 | 4332 Traction      | 6580    | 3300 x 2100 | 3240 x 2060 | 2400  | 1030                         | 490              |