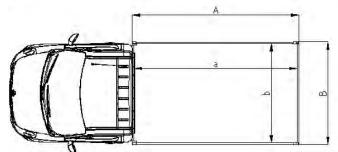

| Cabin                                | P<br>mm            | L<br>mm | A x B<br>mm | axb<br>mm   | H max | Load floor<br>height H<br>mm | Weight <b>Kg</b> |
|--------------------------------------|--------------------|---------|-------------|-------------|-------|------------------------------|------------------|
|                                      |                    |         |             |             |       | 1000                         |                  |
| Short                                | 3682 Traction      | 5850    | 3300 x 2100 | 3240 x 2060 | 2400  | 1030                         | 490              |
| Short                                | 3682<br>Propulsion | 5850    | 3300 x 2100 | 3240 x 2060 | 2400  | 1030                         | 490              |
| <b>Short</b> (with Box behind cabin) | 3682<br>Propulsion | 6650    | 3300 x 2100 | 3240 x 2060 | 2400  | 1030                         | 510 + 150        |
| Long                                 | 3682 Traction      | 6630    | 3300 x 2100 | 3240 x 2060 | 2400  | 1030                         | 490              |
| Long                                 | 3682<br>Propulsion | 6630    | 3300 x 2100 | 3240 x 2060 | 2400  | 1030                         | 490              |
| Long                                 | 4332 Traction      | 6580    | 3300 x 2100 | 3240 x 2060 | 2400  | 1030                         | 490              |